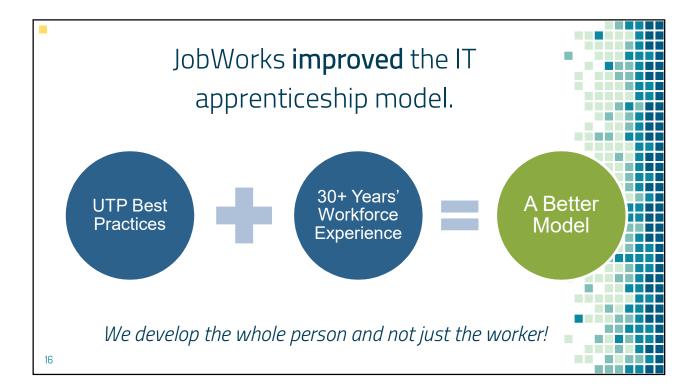

# Consider the ROI of an IT apprenticeship

#### 4-Year College Program

\$100k for 4-year degree \$50k first-year salary Minimum of 4 years

Return on Investment? Spend \$2 to earn \$1

#### IT Apprenticeship Program

\$0 for 3 years of industry experience & valuable credentials \$56k salary for IT Support

Return on Investment? Spend \$0 to earn \$56k





















| To show                                     | r this poll                                                        |  |
|---------------------------------------------|--------------------------------------------------------------------|--|
| 1<br>Install the app from<br>pollev.com/app | 2<br>Start the presentation                                        |  |
|                                             | elp at <u>pollev.com/app/help</u><br>or<br><u>rour web browser</u> |  |



#### 

# Data helps direct our training decisions.

| #  | Student  | Practice Exam -<br>Baseline | Practice Exam -<br>4/1/19 | Practice Exam -<br>4/15/19 | Practice Exam -<br>4/29/19 | Practice Exam -<br>Gain/Loss | Reading Progress | Attendance % |
|----|----------|-----------------------------|-----------