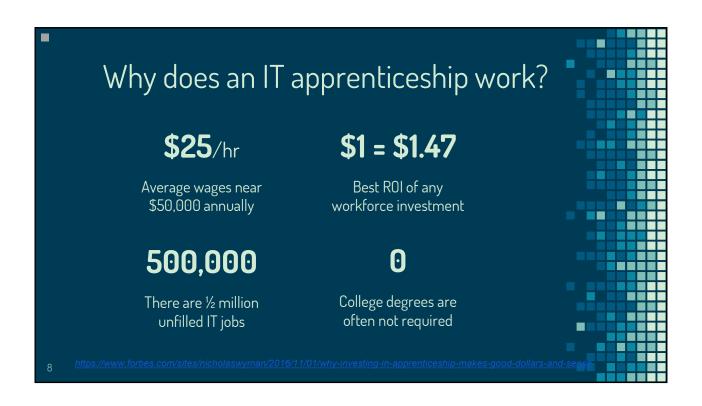

# Consider the ROI of an IT apprenticeship

#### 4-Year College Program

\$100k for 4-year degree \$50k first-year salary Minimum of 4 years

Return on Investment? Spend \$2 to earn \$1

#### IT Apprenticeship Program

\$0 for 3 years of industry experience & valuable credentials \$56k salary for IT Support

Return on Investment? Spend \$0 to earn \$56k

| To show                                     | r this poll                                                        |  |
|---------------------------------------------|--------------------------------------------------------------------|--|
| 1<br>Install the app from<br>pollev.com/app | 2<br>Start the presentation                                        |  |
|                                             | elp at <u>pollev.com/app/help</u><br>or<br><u>rour web browser</u> |  |