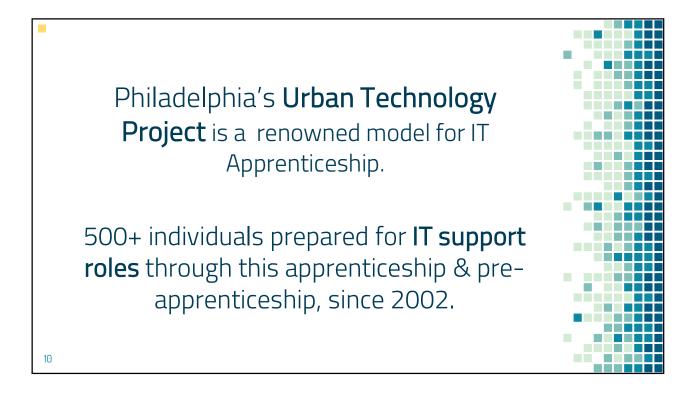

# Consider the ROI of an IT apprenticeship

#### 4-Year College Program

\$100k for 4-year degree \$50k first-year salary Minimum of 4 years

Return on Investment? Spend \$2 to earn \$1

#### IT Apprenticeship Program

\$0 for 3 years of industry experience & valuable credentials \$56k salary for IT Support

Return on Investment? Spend \$0 to earn \$56k





















| To show                                     | r this poll                                                        |  |
|---------------------------------------------|--------------------------------------------------------------------|--|
| 1<br>Install the app from<br>pollev.com/app | 2<br>Start the presentation                                        |  |
|                                             | elp at <u>pollev.com/app/help</u><br>or<br><u>rour web browser</u> |  |



#### 

# Data helps direct our training decisions.

| #  | Student  | Practice Exam -<br>Baseline | Practice Exam -<br>4/1/19 | Practice Exam -<br>4/15/19 | Practice Exam -<br>4/29/19 | Practice Exam -<br>Gain/Loss | Reading Progress | Attendance % |
|----|----------|-----------------------------