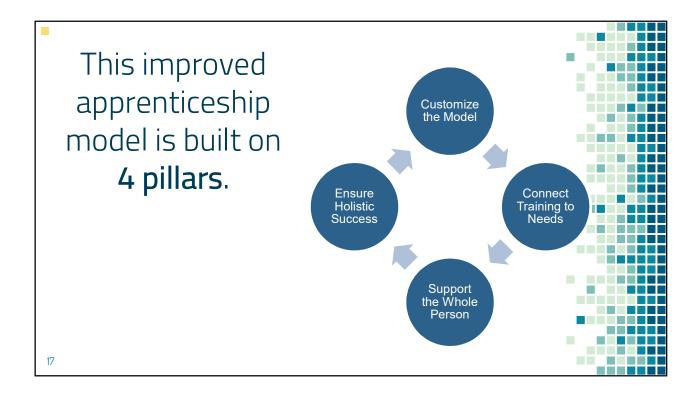

# Consider the ROI of an IT apprenticeship

#### 4-Year College Program

\$100k for 4-year degree \$50k first-year salary Minimum of 4 years

Return on Investment? Spend \$2 to earn \$1

#### IT Apprenticeship Program

\$0 for 3 years of industry experience & valuable credentials \$56k salary for IT Support

Return on Investment? Spend \$0 to earn \$56k





















| To show                                     | r this poll                                                        |  |
|---------------------------------------------|--------------------------------------------------------------------|--|
| 1<br>Install the app from<br>pollev.com/app | 2<br>Start the presentation                                        |  |
|                                             | elp at <u>pollev.com/app/help</u><br>or<br><u>rour web browser</u> |  |



#### 

# Data helps direct our training decisions.

| #  | Student  | Practice Exam -<br>Baseline | Practice Exam -<br>4/1/19 | Practice Exam -<br>4/15/19 | Practice Exam -<br>4/29/19 | Practice Exam -<br>Gain/Loss | Reading Progress | Attendance % |
|----|----------|-----------------------------|-------------