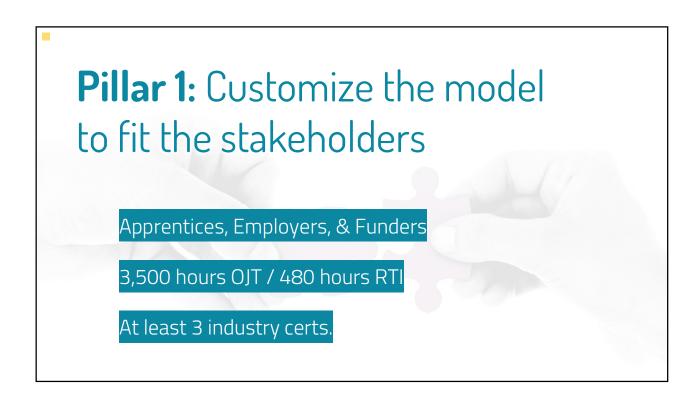

# Consider the ROI of an IT apprenticeship

#### 4-Year College Program

\$100k for 4-year degree \$50k first-year salary Minimum of 4 years

Return on Investment? Spend \$2 to earn \$1

#### IT Apprenticeship Program

\$0 for 3 years of industry experience & valuable credentials \$56k salary for IT Support

Return on Investment? Spend \$0 to earn \$56k





















| To show                                     | r this poll                                                        |  |
|---------------------------------------------|--------------------------------------------------------------------|--|
| 1<br>Install the app from<br>pollev.com/app | 2<br>Start the presentation                                        |  |
|                                             | elp at <u>pollev.com/app/help</u><br>or<br><u>rour web browser</u> |  |



#### 

# Data helps direct our training decisions.

| #  | Student  | Practice Exam -<br>Baseline | Practice Exam -<br>4/1/19 | Practice Exam -<br>4/15/19 | Practice Exam -<br>4/29/19 | Practice Exam -<br>Gain/Loss | Reading Progress | Attendance % |
|----|----------|-----------------------------|---------------