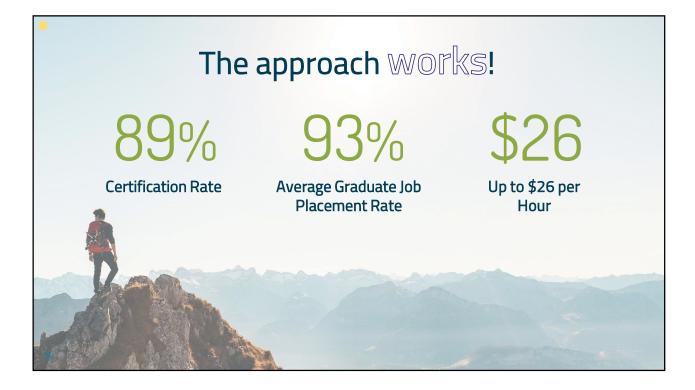

# Consider the ROI of an IT apprenticeship

#### 4-Year College Program

\$100k for 4-year degree \$50k first-year salary Minimum of 4 years

Return on Investment? Spend \$2 to earn \$1

#### IT Apprenticeship Program

\$0 for 3 years of industry experience & valuable credentials \$56k salary for IT Support

Return on Investment? Spend \$0 to earn \$56k





















| To show                                     | r this poll                                                        |  |
|---------------------------------------------|--------------------------------------------------------------------|--|
| 1<br>Install the app from<br>pollev.com/app | 2<br>Start the presentation                                        |  |
|                                             | elp at <u>pollev.com/app/help</u><br>or<br><u>rour web browser</u> |  |



#### 

# Data helps direct our training decisions.

| #  | Student  | Practice Exam -<br>Baseline | Practice Exam -<br>4/1/19 | Practice Exam -<br>4/15/19 | Practice Exam -<br>4/29/19 | Practice Exam -<br>Gain/Loss | Reading Progress | Attendance % |
|----|----------|-----------------------------|-------