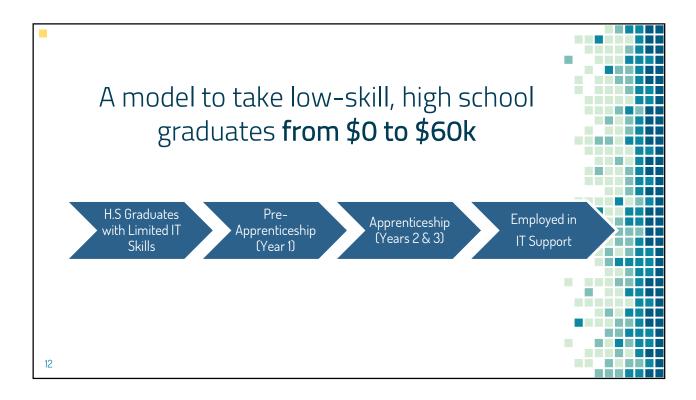

# Consider the ROI of an IT apprenticeship

#### 4-Year College Program

\$100k for 4-year degree \$50k first-year salary Minimum of 4 years

Return on Investment? Spend \$2 to earn \$1

#### IT Apprenticeship Program

\$0 for 3 years of industry experience & valuable credentials \$56k salary for IT Support

Return on Investment? Spend \$0 to earn \$56k





















| To show                                     | r this poll                                                        |  |
|---------------------------------------------|--------------------------------------------------------------------|--|
| 1<br>Install the app from<br>pollev.com/app | 2<br>Start the presentation                                        |  |
|                                             | elp at <u>pollev.com/app/help</u><br>or<br><u>rour web browser</u> |  |



#### 

# Data helps direct our training decisions.

| #  | Student  | Practice Exam -<br>Baseline | Practice Exam -<br>4/1/19 | Practice Exam -<br>4/15/19 | Practice Exam -<br>4/29/19 | Practice Exam -<br>Gain/Loss | Reading Progress | Attendance % |
|----|----------|-----------------------------|---