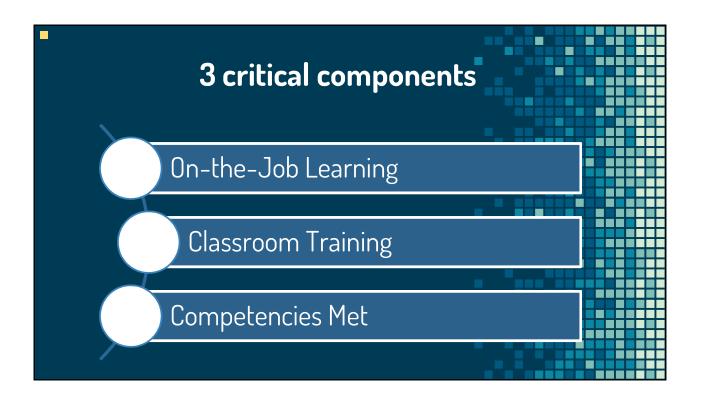

# Consider the ROI of an IT apprenticeship

#### 4-Year College Program

\$100k for 4-year degree \$50k first-year salary Minimum of 4 years

Return on Investment? Spend \$2 to earn \$1

#### IT Apprenticeship Program

\$0 for 3 years of industry experience & valuable credentials \$56k salary for IT Support

Return on Investment? Spend \$0 to earn \$56k





















| To show                                     | r this poll                                                        |  |
|---------------------------------------------|--------------------------------------------------------------------|--|
| 1<br>Install the app from<br>pollev.com/app | 2<br>Start the presentation                                        |  |
|                                             | elp at <u>pollev.com/app/help</u><br>or<br><u>rour web browser</u> |  |



#### 

# Data helps direct our training decisions.

| #  | Student  | Practice Exam -<br>Baseline | Practice Exam -<br>4/1/19 | Practice Exam -<br>4/15/19 | Practice Exam -<br>4/29/19 | Practice Exam -<br>Gain/Loss | Reading Progress | Attendance % |
|----|----------|-----------------------------|-